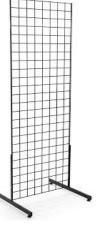

| Grid Wall and | Accessories                            |                |                |          |       |
|---------------|----------------------------------------|----------------|----------------|----------|-------|
| Product ID    | Item Name                              | Discount Price | Standard Price | Quantity | Total |
| F6201         | 2' w x 8' h Gridwall Panel             | \$ 105.90      | \$ 137.70      |          |       |
| F62011        | 2' w x 8' h Gridwall Panel with T-Base | \$ 148.35      | \$ 192.90      |          |       |
| F640          | 24" Shelf w/ shelf brackets            | \$             | 27.45          |          |       |
| F650          | 48" Shelf w/ shelf brackets            | \$             | 38.55          |          |       |
| F660          | 6 Ball Waterfall Mount                 | \$             | 18.35          |          |       |
| F670          | Hang Rail Mount                        | \$             | 20.70          |          |       |
| F680          | Picture Hanger Mount                   | \$             | 5.05           |          |       |
| F690          | Hat Display Mount                      | \$             | 11.70          |          |       |
| F700          | Peg Hook                               | \$             | 5.05           |          |       |
| F7001         | Peg Hook Package (6 Hooks)             | \$             | 10.65          |          |       |