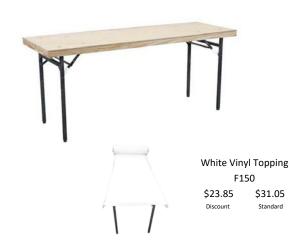

| 3PartyFee    | Third Party Processing Fee                             |                     |                 | \$ 25.00        | \$ 25.00            |                   |       |
|--------------|--------------------------------------------------------|---------------------|-----------------|-----------------|---------------------|-------------------|-------|
| EACFee       | EAC Processing Fee                                     |                     |                 | \$ 45.00        | \$ 45.00            |                   |       |
|              |                                                        |                     |                 |                 |                     |                   |       |
| Developed a  |                                                        |                     |                 |                 |                     |                   |       |
| Booth Packag | ges                                                    |                     |                 |                 |                     |                   |       |
| Product ID   |                                                        |                     |                 | Discount Price  | Standard Price      | Quantity          | Total |
| Please sele  | ect skirting color choice below Orders received withou | ut color selected v | will receive sh | ow colors       | Please select carpe | et color choice b | elow  |
| Black        | Blue Burgundy Teal Silver Red                          |                     |                 | Blue Gre        | en 🌃Black           | Burgundy          |       |
| Purple       | WhiteGold Green                                        |                     |                 | Red Gray        |                     |                   | -     |
|              |                                                        |                     |                 |                 |                     |                   |       |
| BP258        | Complete Booth Package                                 |                     |                 | \$ 848.75       | \$ 1,103.40         |                   |       |
| BP897        | Bar Stool & Cocktail Table Package                     |                     |                 | \$ 318.30       | \$ 413.80           |                   |       |
| BP548        | 42" Skirted Table Booth Package                        |                     |                 | \$ 530.45       | \$ 689.60           |                   |       |
| Booth Table  | es - Skirted, Plain, Cocktail                          |                     |                 |                 |                     |                   |       |
|              | ct skirting color choice below Orders received wi      | thout color sele    | cted will red   | eive show color | S                   |                   |       |
| Black        |                                                        | Silver              | Red             | Purple          | White               | Gold              | Green |
| Product ID   | Item Name                                              |                     |                 | Discount Price  | Standard Price      | Quantity          | Total |
| F10          | 4' Skirted Table (30" High)                            |                     |                 | \$ 252.50       | \$ 328.25           | - Laurency        |       |
| F20          | 6' Skirted Table (30" High)                            |                     |                 | \$ 299.75       | \$ 389.70           |                   |       |
| F30          | 8' Skirted Table (30" High)                            |                     |                 | \$ 336.75       | \$ 437.80           |                   |       |
| F40          | 4' Skirted Table (42" High)                            |                     |                 | \$ 264.95       | \$ 344.45           |                   | -     |
| F50          | 6' Skirted Table (42" High)                            |                     |                 | \$ 322.10       | \$ 418.75           |                   | -     |
| F60          | 8' Skirted Table (42" High)                            |                     |                 | \$ 384.10       | \$ 499.35           |                   |       |
| F130         | 30" Skirting Only (4th Side)                           |                     |                 |                 |                     |                   | -     |
| F140         | 42" Skirting Only (4th Side)                           |                     |                 | \$ 122.80       | \$ 159.65           |                   |       |
| F70          | 4' Plain Table (30" High)                              |                     |                 | \$ 142.00       | \$ 184.60           |                   |       |
| F80          | · ·                                                    |                     |                 | \$ 113.50       | \$ 147.55           |                   | -     |
|              | 6' Plain Table (30" High)                              |                     |                 | \$ 166.75       | \$ 216.80           |                   |       |
| F90          | 8' Plain Table (30" High)                              |                     |                 | \$ 199.80       | \$ 259.75           |                   |       |
| F100         | 4' Plain Table (42" High)                              |                     |                 | \$ 153.35       | \$ 199.40           |                   |       |
| F110         | 6' Plain Table (42" High)                              |                     |                 | \$ 205.40       | \$ 267.05           |                   |       |
| F120         | 8' Plain Table (42" High)                              |                     |                 | \$ 237.30       | \$ 308.50           |                   |       |
| F150         | White Vinyl, 8' Long Table Top Covering                |                     |                 | \$ 23.85        | \$ 31.05            |                   |       |
| F160         | 30" Round Cocktail Table (30" High)                    |                     |                 | \$ 191.45       | \$ 248.90           |                   |       |
| F170         | 30" Round Cocktail Table (42" High)                    |                     |                 | \$ 207.50       | \$ 269.75           |                   |       |
|              | and Barstool                                           |                     |                 |                 |                     |                   |       |
| F180         | Folding Chair                                          |                     |                 | \$ 39.25        | \$ 51.05            |                   |       |
| F1901        | Side Chair                                             |                     |                 | \$ 99.70        | \$ 129.65           |                   |       |
| F2001        | Padded Chair                                           |                     |                 | \$ 128.15       | \$ 166.60           |                   |       |
| F210         | Bar Stool with Back                                    |                     |                 | \$ 161.20       | \$ 209.60           |                   |       |
| Booth Access | sories                                                 |                     |                 |                 |                     |                   |       |
| F220         | Tripod Adjustable Easel                                |                     |                 | \$ 65.60        | \$ 85.30            |                   |       |
| F240         | Garment Rack                                           |                     |                 | \$ 73.95        | \$ 96.15            |                   |       |
| F250         | Bag Stand                                              |                     |                 | \$ 159.45       | \$ 207.30           |                   |       |
| F280         | Literature Stand                                       |                     |                 | \$ 344.55       | \$ 447.95           |                   | -     |
| F230         | Wastebasket                                            |                     |                 | \$ 29.85        | \$ 38.85            |                   |       |
| F313         | 8' Upright with Bases                                  |                     |                 | \$ 28.95        | \$ 37.65            |                   | -     |
| . 515        | o opiigne with buses                                   |                     |                 | <b>3</b> 2δ.93  | φ 3/.05             |                   |       |