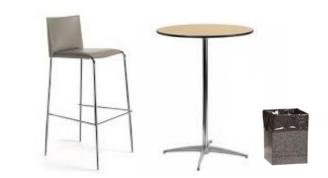

| 3PartyFee    | Third Party Processing Fee                             |                     |                 | \$ 25.00        | \$ 25.00            |                   |       |
|--------------|--------------------------------------------------------|---------------------|-----------------|-----------------|---------------------|-------------------|-------|
| EACFee       | EAC Processing Fee                                     |                     |                 | \$ 45.00        | \$ 45.00            |                   |       |
|              |                                                        |                     |                 |                 |                     |                   |       |
| Developed a  |                                                        |                     |                 |                 |                     |                   |       |
| Booth Packag | ges                                                    |                     |                 |                 |                     |                   |       |
| Product ID   |                                                        |                     |                 | Discount Price  | Standard Price      | Quantity          | Total |
| Please sele  | ect skirting color choice below Orders received withou | ut color selected v | will receive sh | ow colors       | Please select carpe | et color choice b | elow  |
| Black        | Blue Burgundy Teal Silver Red                          |                     |                 | Blue Gre        | en 🌃Black           | Burgundy          |       |
| Purple       | WhiteGold Green                                        |                     |                 | Red Gray        |                     |                   | -     |
|              |                                                        |                     |                 |                 |                     |                   |       |
| BP258        | Complete Booth Package                                 |                     |                 | \$ 848.75       | \$ 1,103.40         |                   |       |
| BP897        | Bar Stool & Cocktail Table Package                     |                     |                 | \$ 318.30       | \$ 413.80           |                   |       |
| BP548        | 42" Skirted Table Booth Package                        |                     |                 | \$ 530.45       | \$ 689.60           |                   |       |
| Booth Table  | es - Skirted, Plain, Cocktail                          |                     |                 |                 |                     |                   |       |
|              | ct skirting color choice below Orders received wi      | thout color sele    | cted will red   | eive show color | S                   |                   |       |
| Black        |                                                        | Silver              | Red             | Purple          | White               | Gold              | Green |
| Product ID   | Item Name                                              |                     |                 | Discount Price  | Standard Price      | Quantity          | Total |
| F10          | 4' Skirted Table (30" High)                            |                     |                 | \$ 252.50       | \$ 328.25           | - Laurency        |       |
| F20          | 6' Skirted Table (30" High)                            |                     |                 | \$ 299.75       | \$ 389.70           |                   |       |
| F30          | 8' Skirted Table (30" High)                            |                     |                 | \$ 336.75       | \$ 437.80           |                   |       |
| F40          | 4' Skirted Table (42" High)                            |                     |                 | \$ 264.95       | \$ 344.45           |                   | -     |
| F50          | 6' Skirted Table (42" High)                            |                     |                 | \$ 322.10       | \$ 418.75           |                   | -     |
| F60          | 8' Skirted Table (42" High)                            |                     |                 | \$ 384.10       | \$ 499.35           |                   |       |
| F130         | 30" Skirting Only (4th Side)                           |                     |                 |                 |                     |                   | -     |
| F140         | 42" Skirting Only (4th Side)                           |                     |                 | \$ 122.80       | \$ 159.65           |                   |       |
| F70          | 4' Plain Table (30" High)                              |                     |                 | \$ 142.00       | \$ 184.60           |                   |       |
| F80          | · ·                                                    |                     |                 | \$ 113.50       | \$ 147.55           |                   | -     |
|              | 6' Plain Table (30" High)                              |                     |                 | \$ 166.75       | \$ 216.80           |                   |       |
| F90          | 8' Plain Table (30" High)                              |                     |                 | \$ 199.80       | \$ 259.75           |                   |       |
| F100         | 4' Plain Table (42" High)                              |                     |                 | \$ 153.35       | \$ 199.40           |                   |       |
| F110         | 6' Plain Table (42" High)                              |                     |                 | \$ 205.40       | \$ 267.05           |                   |       |
| F120         | 8' Plain Table (42" High)                              |                     |                 | \$ 237.30       | \$ 308.50           |                   |       |
| F150         | White Vinyl, 8' Long Table Top Covering                |                     |                 | \$ 23.85        | \$ 31.05            |                   |       |
| F160         | 30" Round Cocktail Table (30" High)                    |                     |                 | \$ 191.45       | \$ 248.90           |                   |       |
| F170         | 30" Round Cocktail Table (42" High)                    |                     |                 | \$ 207.50       | \$ 269.75           |                   |       |
|              | and Barstool                                           |                     |                 |                 |                     |                   |       |
| F180         | Folding Chair                                          |                     |                 | \$ 39.25        | \$ 51.05            |                   |       |
| F1901        | Side Chair                                             |                     |                 | \$ 99.70        | \$ 129.65           |                   |       |
| F2001        | Padded Chair                                           |                     |                 | \$ 128.15       | \$ 166.60           |                   |       |
| F210         | Bar Stool with Back                                    |                     |                 | \$ 161.20       | \$ 209.60           |                   |       |
| Booth Access | sories                                                 |                     |                 |                 |                     |                   |       |
| F220         | Tripod Adjustable Easel                                |                     |                 | \$ 65.60        | \$ 85.30            |                   |       |
| F240         | Garment Rack                                           |                     |                 | \$ 73.95        | \$ 96.15            |                   |       |
| F250         | Bag Stand                                              |                     |                 | \$ 159.45       | \$ 207.30           |                   |       |
| F280         | Literature Stand                                       |                     |                 | \$ 344.55       | \$ 447.95           |                   | -     |
| F230         | Wastebasket                                            |                     |                 | \$ 29.85        | \$ 38.85            |                   |       |
| F313         | 8' Upright with Bases                                  |                     |                 | \$ 28.95        | \$ 37.65            |                   | -     |
| . 515        | o opiigne with buses                                   |                     |                 | <b>3</b> 2δ.93  | φ 3/.05             |                   |       |

| pecialty Furn | iture                                       |                 |                |          |       |
|---------------|---------------------------------------------|-----------------|----------------|----------|-------|
| Product ID    | Item Name                                   | Discount Price  | Standard Price | Quantity | Total |
| Blanc         |                                             | <b>4</b> 000 00 | 4 4 200 70     |          |       |
| .8228-0847    | Blanc Sofa                                  | \$ 999.00       | \$ 1,298.70    |          |       |
| .8167-0614    | Blanc Loveseat                              | \$ 953.10       | \$ 1,239.05    |          |       |
| .8284-0834    | Blanc Chair                                 | \$ 796.50       | \$ 1,035.45    |          |       |
| .8024-0072    | Blanc Bench Ottoman                         | \$ 477.90       | \$ 621.30      |          |       |
| .8184-0274    | Blanc Cube                                  | \$ 166.05       | \$ 215.90      |          |       |
| Vhisper       |                                             |                 |                |          |       |
| .8228-0607    | Whisper White Leather Sofa                  | \$ 953.10       | \$ 1,239.05    |          |       |
| 8167-0471     | Whisper White Leather Loveseat              | \$ 913.95       | \$ 1,188.15    |          |       |
| .8284-0487    | Whisper White Leather Chair                 | \$ 757.35       | \$ 984.60      |          |       |
| .8024-0003    | Whisper White Leather Bench Ottoman         | \$ 422.55       | \$ 549.35      |          |       |
| .8184-0034    | Whisper White Leather Square Ottoman        | \$ 422.55       | \$ 549.35      |          |       |
| .8184-0038    | Whisper White Leather Round Ottoman         | \$ 422.55       | \$ 549.35      |          |       |
| unction       |                                             |                 |                |          |       |
| .8284-0554    | Function White Leather Armless Chair        | \$ 508.95       | \$ 661.65      |          |       |
| 8066-0016     | Function White Leather Corner               | \$ 546.75       | \$ 710.80      |          |       |
| Continental   |                                             |                 |                |          |       |
| .8303-0006    | Continental White Leather Curved Loveseat   | \$ 984.15       | \$ 1,279.40    |          |       |
| .8304-0002    | Continental White Leather Reverse Loveseat  | \$ 953.10       | \$ 1,239.05    |          |       |
| .8296-0006    | Continental White Leather Wedge Ottoman     | \$ 422.55       | \$ 549.35      |          |       |
| .8184-0283    | Continental White Leather Curved Bench      | \$ 499.50       | \$ 649.35      |          |       |
| .8184-0284    | Continental White Leather Half Moon Ottoman | \$ 422.55       | \$ 549.35      |          |       |