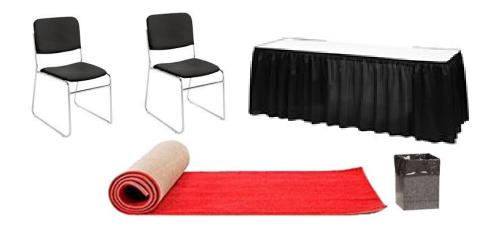

#### **Booth Package Items**

- Black & Silver 8' Back Drape and 3' Side Drape
- (1) 6' Skirted Table
- (2) Folding Chairs
- (1) 11" x 17" Identification Sign

Your exhibit area is carpeted with facility carpeting.

| 3PartyFee    | Third Party Processing Fee                             |                     |                 | \$ 25.00        | \$ 25.00            |                   |       |
|--------------|--------------------------------------------------------|---------------------|-----------------|-----------------|---------------------|-------------------|-------|
| EACFee       | EAC Processing Fee                                     |                     |                 | \$ 45.00        | \$ 45.00            |                   |       |
|              |                                                        |                     |                 |                 |                     |                   |       |
| Developed a  |                                                        |                     |                 |                 |                     |                   |       |
| Booth Packag | ges                                                    |                     |                 |                 |                     |                   |       |
| Product ID   |                                                        |                     |                 | Discount Price  | Standard Price      | Quantity          | Total |
| Please sele  | ect skirting color choice below Orders received withou | ut color selected v | will receive sh | ow colors       | Please select carpe | et color choice b | elow  |
| Black        | Blue Burgundy Teal Silver Red                          |                     |                 | Blue Gre        | en 🌃Black           | Burgundy          |       |
| Purple       | WhiteGold Green                                        |                     |                 | Red Gray        |                     |                   | -     |
|              |                                                        |                     |                 |                 |                     |                   |       |
| BP258        | Complete Booth Package                                 |                     |                 | \$ 848.75       | \$ 1,103.40         |                   |       |
| BP897        | Bar Stool & Cocktail Table Package                     |                     |                 | \$ 318.30       | \$ 413.80           |                   |       |
| BP548        | 42" Skirted Table Booth Package                        |                     |                 | \$ 530.45       | \$ 689.60           |                   |       |
| Booth Table  | es - Skirted, Plain, Cocktail                          |                     |                 |                 |                     |                   |       |
|              | ct skirting color choice below Orders received wi      | thout color sele    | cted will red   | eive show color | S                   |                   |       |
| Black        |                                                        | Silver              | Red             | Purple          | White               | Gold              | Green |
| Product ID   | Item Name                                              |                     |                 | Discount Price  | Standard Price      | Quantity          | Total |
| F10          | 4' Skirted Table (30" High)                            |                     |                 | \$ 252.50       | \$ 328.25           | - Laurency        |       |
| F20          | 6' Skirted Table (30" High)                            |                     |                 | \$ 299.75       | \$ 389.70           |                   |       |
| F30          | 8' Skirted Table (30" High)                            |                     |                 | \$ 336.75       | \$ 437.80           |                   |       |
| F40          | 4' Skirted Table (42" High)                            |                     |                 | \$ 264.95       | \$ 344.45           |                   | -     |
| F50          | 6' Skirted Table (42" High)                            |                     |                 | \$ 322.10       | \$ 418.75           |                   | -     |
| F60          | 8' Skirted Table (42" High)                            |                     |                 | \$ 384.10       | \$ 499.35           |                   |       |
| F130         | 30" Skirting Only (4th Side)                           |                     |                 |                 |                     |                   | -     |
| F140         | 42" Skirting Only (4th Side)                           |                     |                 | \$ 122.80       | \$ 159.65           |                   |       |
| F70          | 4' Plain Table (30" High)                              |                     |                 | \$ 142.00       | \$ 184.60           |                   |       |
| F80          | · ·                                                    |                     |                 | \$ 113.50       | \$ 147.55           |                   | -     |
|              | 6' Plain Table (30" High)                              |                     |                 | \$ 166.75       | \$ 216.80           |                   |       |
| F90          | 8' Plain Table (30" High)                              |                     |                 | \$ 199.80       | \$ 259.75           |                   |       |
| F100         | 4' Plain Table (42" High)                              |                     |                 | \$ 153.35       | \$ 199.40           |                   |       |
| F110         | 6' Plain Table (42" High)                              |                     |                 | \$ 205.40       | \$ 267.05           |                   |       |
| F120         | 8' Plain Table (42" High)                              |                     |                 | \$ 237.30       | \$ 308.50           |                   |       |
| F150         | White Vinyl, 8' Long Table Top Covering                |                     |                 | \$ 23.85        | \$ 31.05            |                   |       |
| F160         | 30" Round Cocktail Table (30" High)                    |                     |                 | \$ 191.45       | \$ 248.90           |                   |       |
| F170         | 30" Round Cocktail Table (42" High)                    |                     |                 | \$ 207.50       | \$ 269.75           |                   |       |
|              | and Barstool                                           |                     |                 |                 |                     |                   |       |
| F180         | Folding Chair                                          |                     |                 | \$ 39.25        | \$ 51.05            |                   |       |
| F1901        | Side Chair                                             |                     |                 | \$ 99.70        | \$ 129.65           |                   |       |
| F2001        | Padded Chair                                           |                     |                 | \$ 128.15       | \$ 166.60           |                   |       |
| F210         | Bar Stool with Back                                    |                     |                 | \$ 161.20       | \$ 209.60           |                   |       |
| Booth Access | sories                                                 |                     |                 |                 |                     |                   |       |
| F220         | Tripod Adjustable Easel                                |                     |                 | \$ 65.60        | \$ 85.30            |                   |       |
| F240         | Garment Rack                                           |                     |                 | \$ 73.95        | \$ 96.15            |                   |       |
| F250         | Bag Stand                                              |                     |                 | \$ 159.45       | \$ 207.30           |                   |       |
| F280         | Literature Stand                                       |                     |                 | \$ 344.55       | \$ 447.95           |                   | -     |
| F230         | Wastebasket                                            |                     |                 | \$ 29.85        | \$ 38.85            |                   |       |
| F313         | 8' Upright with Bases                                  |                     |                 | \$ 28.95        | \$ 37.65            |                   | -     |
| . 515        | o opiigne with buses                                   |                     |                 | <b>3</b> 2δ.93  | φ 3/.05             |                   |       |