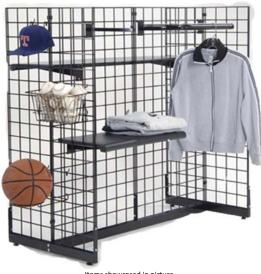

| Grid Wall and | Accessories                            |                |                |          |       |
|---------------|----------------------------------------|----------------|----------------|----------|-------|
| Product ID    | Item Name                              | Discount Price | Standard Price | Quantity | Total |
| F6201         | 2' w x 8' h Gridwall Panel             | \$ 105.90      | \$ 137.70      |          |       |
| F62011        | 2' w x 8' h Gridwall Panel with T-Base | \$ 148.35      | \$ 192.90      |          |       |
| F640          | 24" Shelf w/ shelf brackets            | \$             | 27.45          |          |       |
| F650          | 48" Shelf w/ shelf brackets            | \$             | 38.55          |          |       |
| F660          | 6 Ball Waterfall Mount                 | \$             | 18.35          |          |       |
| F670          | Hang Rail Mount                        | \$             | 20.70          |          |       |
| F680          | Picture Hanger Mount                   | \$             | 5.05           |          |       |
| F690          | Hat Display Mount                      | \$             | 11.70          |          |       |
| F700          | Peg Hook                               | \$             | 5.05           |          |       |
| F7001         | Peg Hook Package (6 Hooks)             | \$             | 10.65          |          |       |