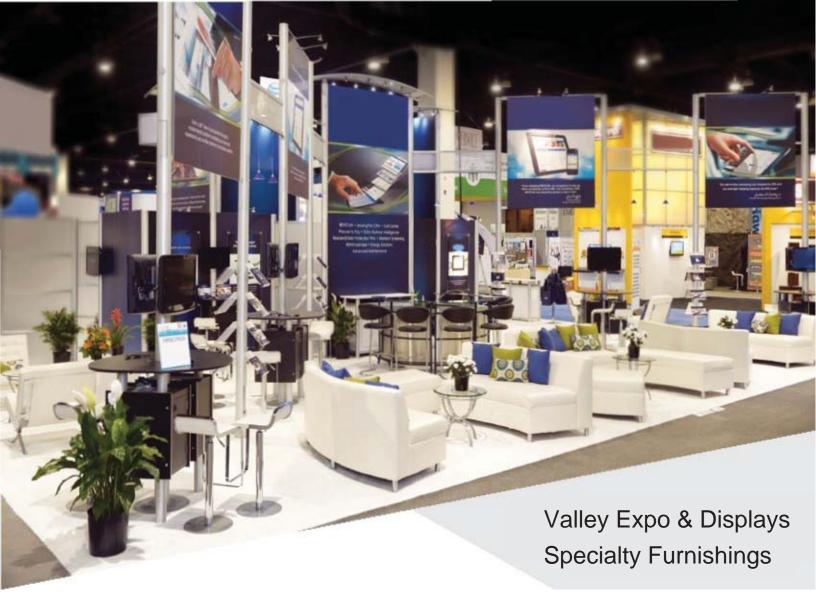

| pecialty Furn | iture                                       |                 |                |          |       |
|---------------|---------------------------------------------|-----------------|----------------|----------|-------|
| Product ID    | Item Name                                   | Discount Price  | Standard Price | Quantity | Total |
| Blanc         |                                             | <b>4</b> 000 00 | 4 4 200 70     |          |       |
| .8228-0847    | Blanc Sofa                                  | \$ 999.00       | \$ 1,298.70    |          |       |
| .8167-0614    | Blanc Loveseat                              | \$ 953.10       | \$ 1,239.05    |          |       |
| .8284-0834    | Blanc Chair                                 | \$ 796.50       | \$ 1,035.45    |          |       |
| .8024-0072    | Blanc Bench Ottoman                         | \$ 477.90       | \$ 621.30      |          |       |
| .8184-0274    | Blanc Cube                                  | \$ 166.05       | \$ 215.90      |          |       |
| Vhisper       |                                             |                 |                |          |       |
| .8228-0607    | Whisper White Leather Sofa                  | \$ 953.10       | \$ 1,239.05    |          |       |
| 8167-0471     | Whisper White Leather Loveseat              | \$ 913.95       | \$ 1,188.15    |          |       |
| .8284-0487    | Whisper White Leather Chair                 | \$ 757.35       | \$ 984.60      |          |       |
| .8024-0003    | Whisper White Leather Bench Ottoman         | \$ 422.55       | \$ 549.35      |          |       |
| .8184-0034    | Whisper White Leather Square Ottoman        | \$ 422.55       | \$ 549.35      |          |       |
| .8184-0038    | Whisper White Leather Round Ottoman         | \$ 422.55       | \$ 549.35      |          |       |
| unction       |                                             |                 |                |          |       |
| .8284-0554    | Function White Leather Armless Chair        | \$ 508.95       | \$ 661.65      |          |       |
| 8066-0016     | Function White Leather Corner               | \$ 546.75       | \$ 710.80      |          |       |
| Continental   |                                             |                 |                |          |       |
| .8303-0006    | Continental White Leather Curved Loveseat   | \$ 984.15       | \$ 1,279.40    |          |       |
| .8304-0002    | Continental White Leather Reverse Loveseat  | \$ 953.10       | \$ 1,239.05    |          |       |
| .8296-0006    | Continental White Leather Wedge Ottoman     | \$ 422.55       | \$ 549.35      |          |       |
| .8184-0283    | Continental White Leather Curved Bench      | \$ 499.50       | \$ 649.35      |          |       |
| .8184-0284    | Continental White Leather Half Moon Ottoman | \$ 422.55       | \$ 549.35      |          |       |