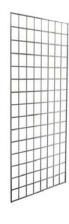

| Grid Wall and | Accessories                            |                |                |          |       |
|---------------|----------------------------------------|----------------|----------------|----------|-------|
| Product ID    | Item Name                              | Discount Price | Standard Price | Quantity | Total |
| F6201         | 2' w x 8' h Gridwall Panel             | \$ 105.90      | \$ 137.70      |          |       |
| F62011        | 2' w x 8' h Gridwall Panel with T-Base | \$ 148.35      | \$ 192.90      |          |       |
| F640          | 24" Shelf w/ shelf brackets            | \$             | 27.45          |          |       |
| F650          | 48" Shelf w/ shelf brackets            | \$             | 38.55          |          |       |
| F660          | 6 Ball Waterfall Mount                 | \$             | 18.35          |          |       |
| F670          | Hang Rail Mount                        | \$             | 20.70          |          |       |
| F680          | Picture Hanger Mount                   | \$             | 5.05           |          |       |
| F690          | Hat Display Mount                      | \$             | 11.70          |          |       |
| F700          | Peg Hook                               | \$             | 5.05           |          |       |
| F7001         | Peg Hook Package (6 Hooks)             | \$             | 10.65          |          |       |